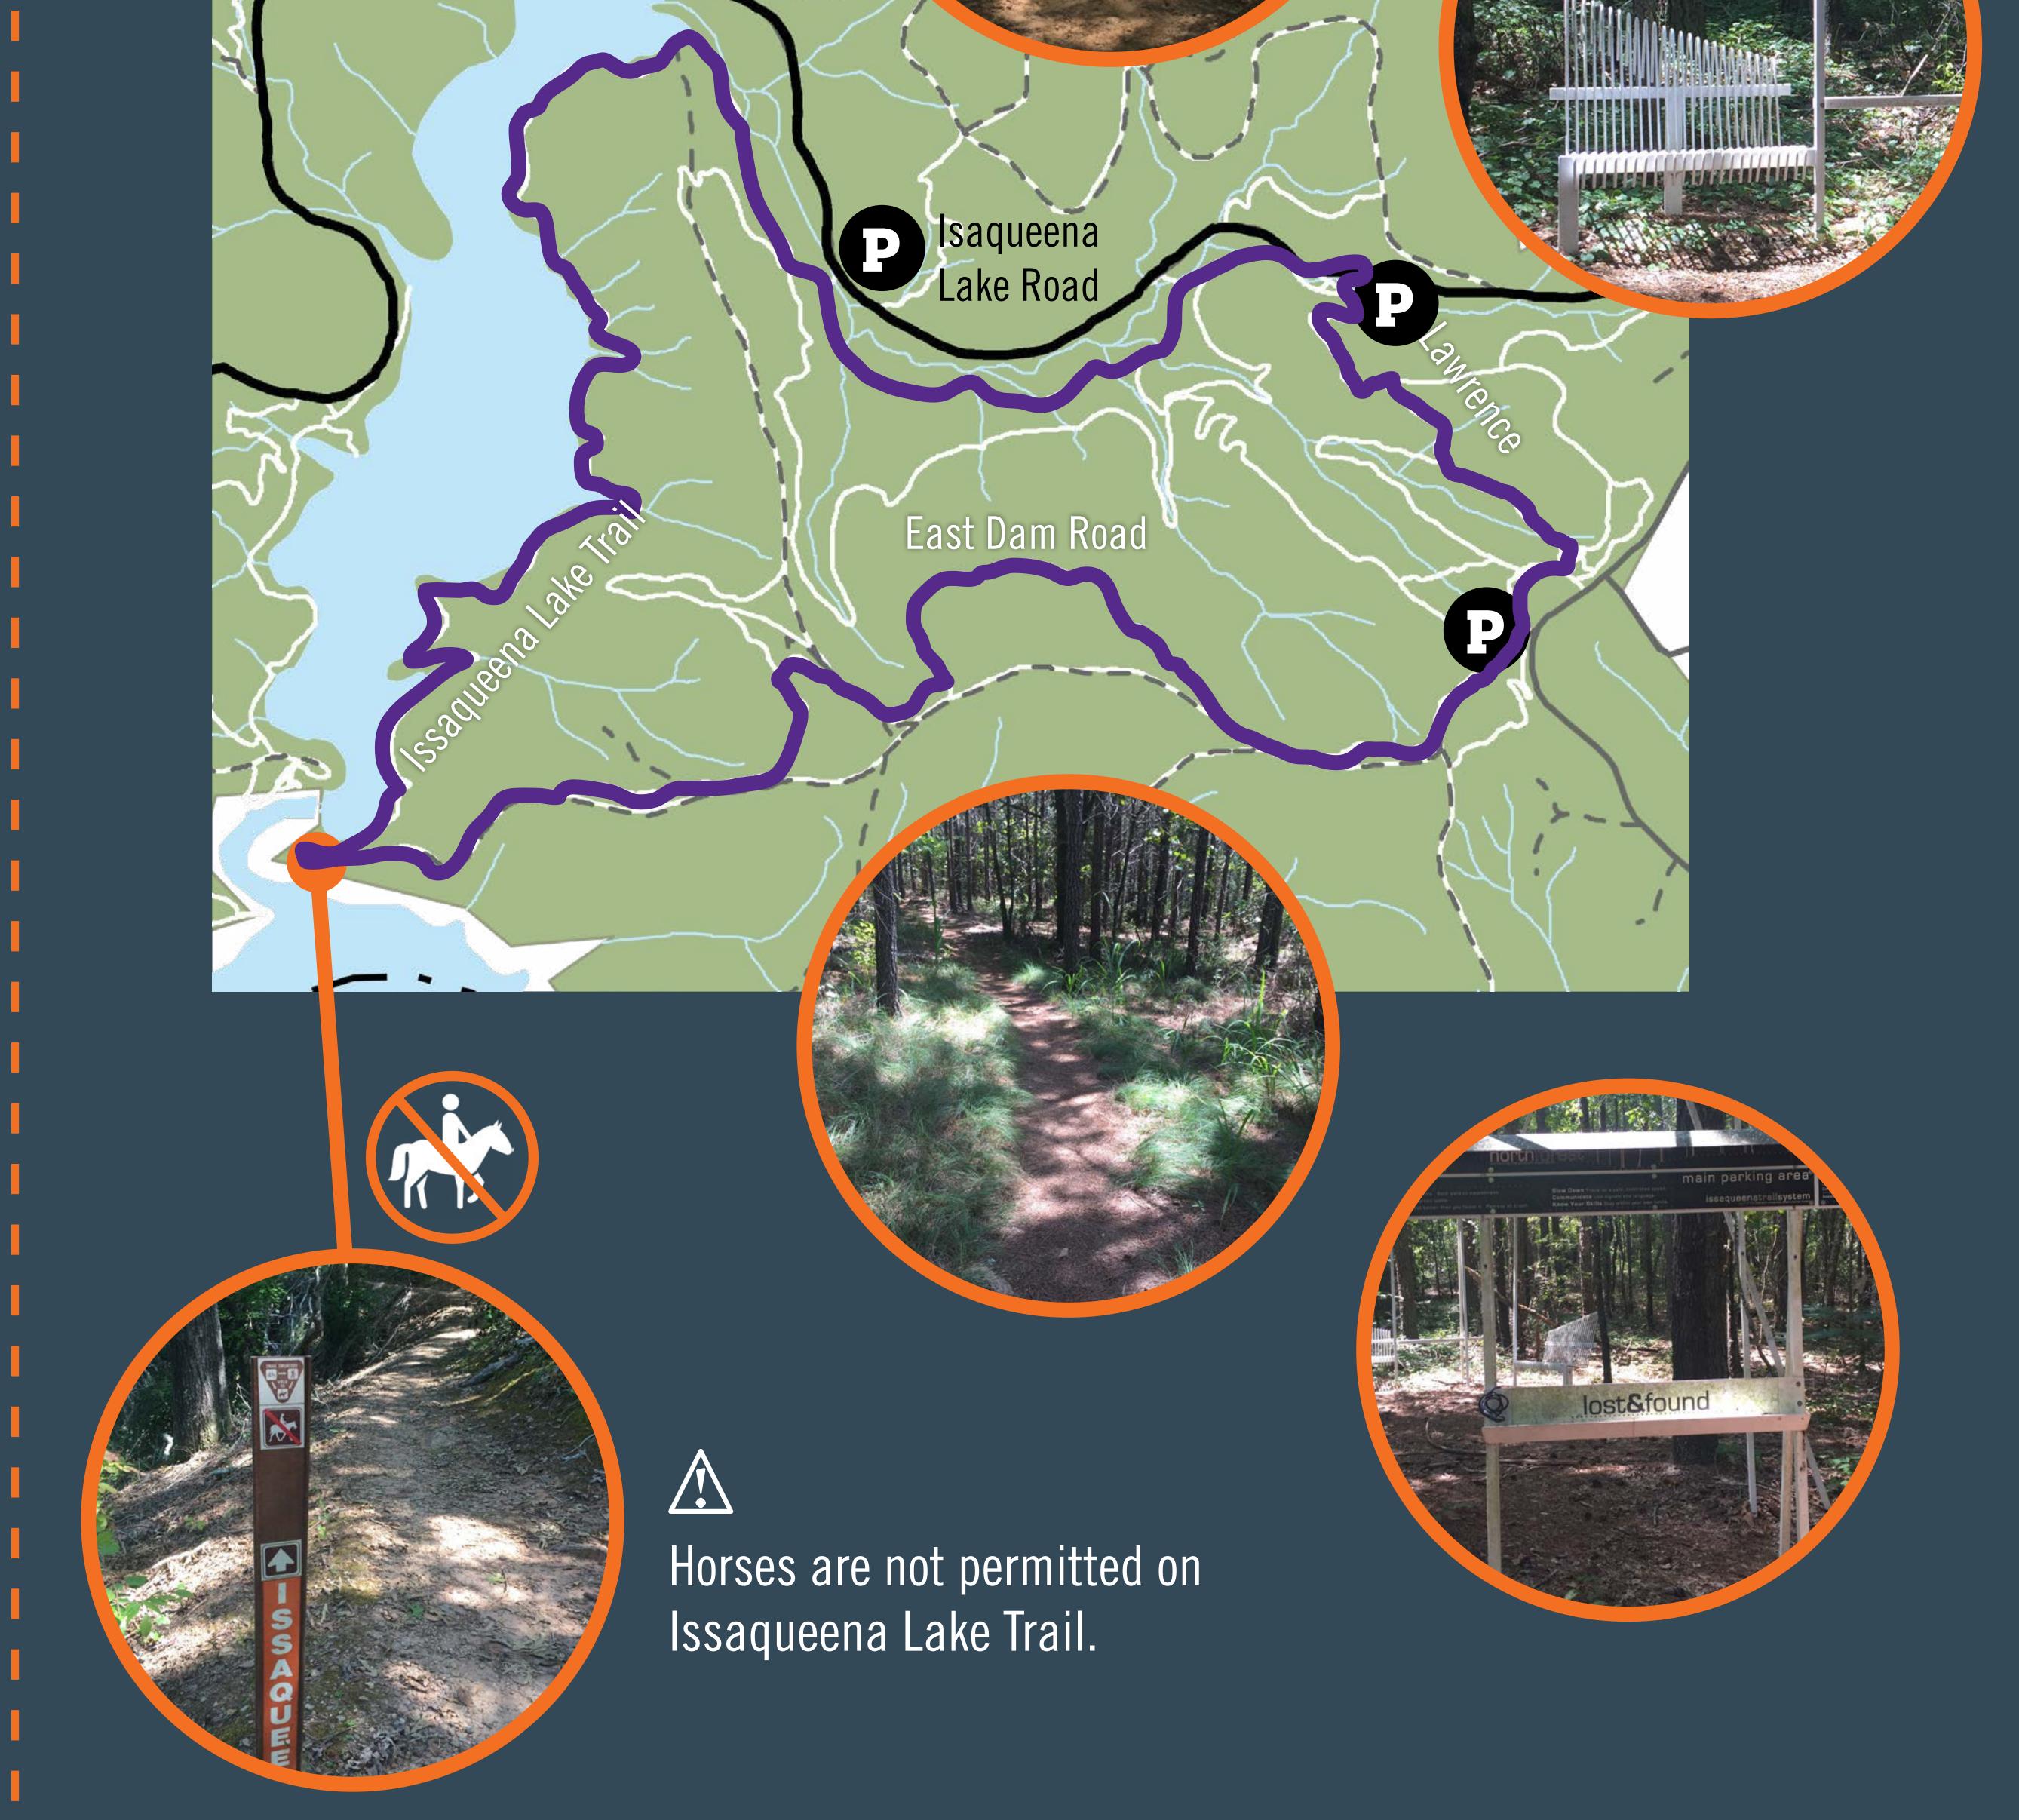

## FEATURED ROUTE LAKE-LAWRENCE **DISTANCE:** 5.75 miles HIKING TIME: 2:35 **DIFFICULTY**: moderate **IDEAL FOR:** Pets, distance hikers, trail runners and cyclists. **PERKS**: Long, mostly wooded hike. Great views and breeze from the lake.

- Nice tree cover for most of the route.
- **PRECAUTIONS:** Horses are not permitted on Issaqueena Lake Trail. Trail congestion may cause confusion at Indian Springs parking area; additional trail congestion and vehicle/equine/cycle traffic where Old Six Mile Highway Parking area meets Lawrence and East Dam Road.