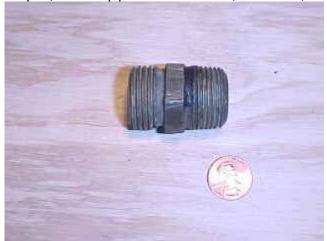

## 02/12/2020

Flange, blind, 2 x 6-inch, standard 125 lb., cast iron

Flange, companion, 1-1/2 x 5-inch, 150 lb., welding neck, 304 SS.

Flange, floor, 3/4 x 3-1/2-inch, threaded, galvanized.

D2 Page 1

Union, 1/4-inch, aluminum.