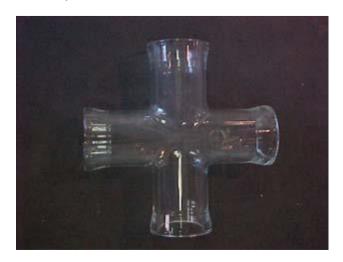

Cross, Pyrex, 2-inch.

Coupling, reducing, 2 x 3/4-inch, threaded, galvanized.

D2 Page 2

Coupling, straight, 1/2-inch, threaded, black iron.

Bushing, 1 x 3/4-inch, threaded, black iron.

Plug, 1-1/2-inch, threaded, black iron.