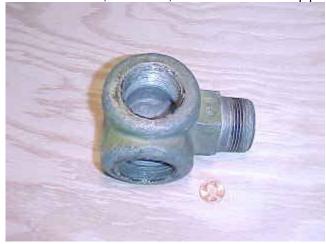

1/4-inch flare nut

Elbow, 1/4 -inch pipe to 1/4-inch plastic tubing, ferrule type, brass.

Connector, 1/4-inch pipe to 1/2-inch rubber tubing, stainless steel

D2 Page 8

Swing joint, 3/4-inch, brass.

Elbow 1-1/4-inch, aluminum, with 1-1/4-inch male pipe side outlet.