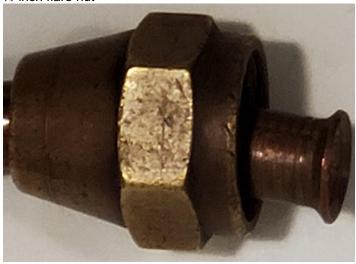

1/4-inch flare nut

Elbow, 1/4 -inch pipe to 1/4-inch plastic tubing, ferrule type, brass.

Connector, 1/4-inch pipe to 1/2-inch rubber tubing, stainless steel

D2 Page 8

Swing joint, 3/4-inch, brass.

Elbow 1-1/4-inch, aluminum, with 1-1/4-inch male pipe side outlet.