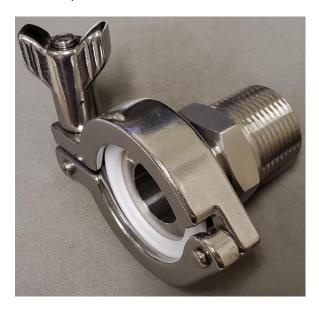

PEX copper coupling and tubing 1/2-inch 100PSI@160F

Male Adaptor, 1-inch NPT Thread to 1-1/2-inch Sanitary Tri-Clamp, with Teflon gasket

D2 Page 11