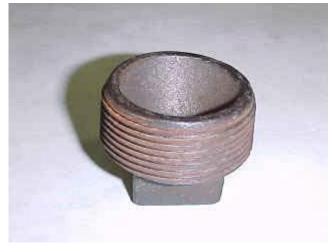

Cross, Pyrex, 2-inch.

Coupling, reducing, 2 x 3/4-inch, threaded, galvanized.

D2 Page 2

Coupling, straight, 1/2-inch, threaded, black iron.

Bushing, 1 x 3/4-inch, threaded, black iron.

Plug, 1-1/2-inch, threaded, black iron.