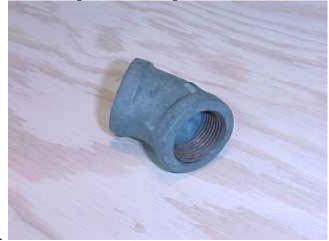

Tee, 1-1/2-inch, sweat ends, copper.

Connector, 1-inch, screwed to sweat, copper

Elbow, 45 degrees, 3/4-inch, galvanized, threaded

Elbow, 1-inch, screwed to sweat, brass.

D2 Page 6

Elbow, 1/8-inch pipe to 1/4-inch tubing, flare type, brass.