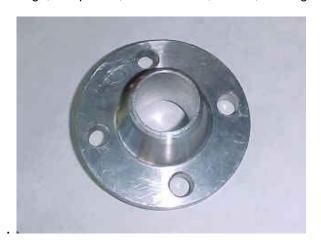

## 02/12/2020

Flange, blind, 2 x 6-inch, standard 125 lb., cast iron

Flange, companion, 1-1/2 x 5-inch, 150 lb., welding neck, 304 SS.

Flange, floor, 3/4 x 3-1/2-inch, threaded, galvanized.

D2 Page 1

Union, 1/4-inch, aluminum.