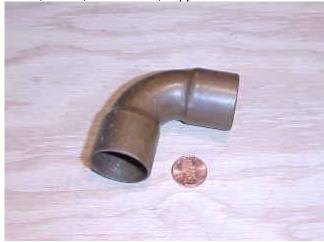

Adapter, 3/4-inch pipe to 5/8-inch hose, male ends, brass

Tee, 1/2-inch, FMF, threaded ends, brass

Tee, 3/4-inch, flanged ends, brass

D2 Page 10

Elbow, 1-inch, sweat ends, copper

ProPress Copper Coupling Connection 3/4-inch x 3/4-inch pressed fitting with o-ring seal.200PSI@250F