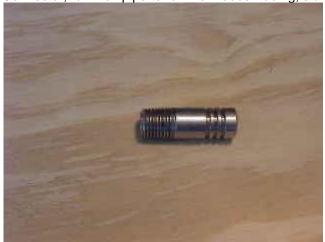

Cap, 1-inch, threaded, aluminum.

Elbow, street, 1-inch, threaded, galvanized.

Nipple, close, threaded, 1-inch.

D2 Page 4

Tee, reducing,  $1-1/2 \times 1-1/2 \times 1$ -inch, threaded, black iron.

Cross, 1-inch, threaded, galvanized.