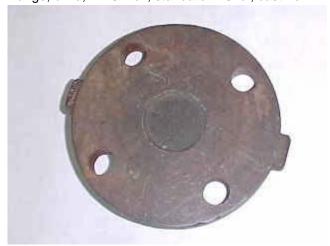

## 02/12/2020

Flange, blind, 2 x 6-inch, standard 125 lb., cast iron

Flange, companion, 1-1/2 x 5-inch, 150 lb., welding neck, 304 SS.

Flange, floor, 3/4 x 3-1/2-inch, threaded, galvanized.

D2 Page 1

Union, 1/4-inch, aluminum.