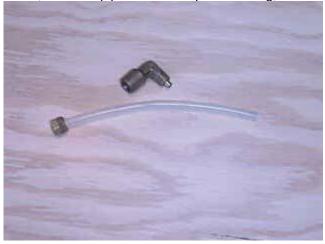

1/4-inch flare nut

Elbow, 1/4 -inch pipe to 1/4-inch plastic tubing, ferrule type, brass.

Connector, 1/4-inch pipe to 1/2-inch rubber tubing, stainless steel

D2 Page 8

Swing joint, 3/4-inch, brass.

Elbow 1-1/4-inch, aluminum, with 1-1/4-inch male pipe side outlet.