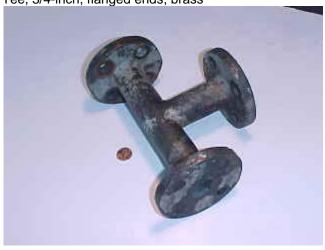

Adapter, 3/4-inch pipe to 5/8-inch hose, male ends, brass

Tee, 1/2-inch, FMF, threaded ends, brass

Tee, 3/4-inch, flanged ends, brass

D2 Page 10

Elbow, 1-inch, sweat ends, copper

ProPress Copper Coupling Connection 3/4-inch x 3/4-inch pressed fitting with o-ring seal.200PSI@250F