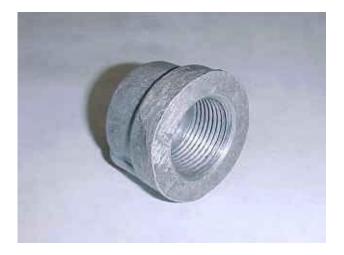

Cross, Pyrex, 2-inch.

Coupling, reducing, 2 x 3/4-inch, threaded, galvanized.

D2 Page 2

Coupling, straight, 1/2-inch, threaded, black iron.

Bushing, 1 x 3/4-inch, threaded, black iron.

Plug, 1-1/2-inch, threaded, black iron.