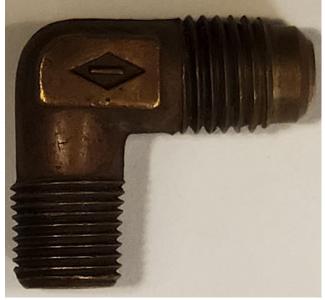

Tee, 1-1/2-inch, sweat ends, copper.

Connector, 1-inch, screwed to sweat, copper

Elbow, 45 degrees, 3/4-inch, galvanized, threaded

Elbow, 1-inch, screwed to sweat, brass.

D2 Page 6

Elbow, 1/8-inch pipe to 1/4-inch tubing, flare type, brass.