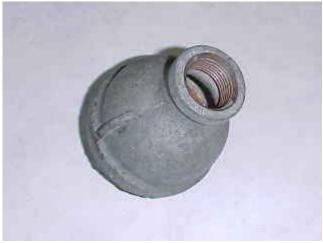

## 02/12/2020

Flange, blind, 2 x 6-inch, standard 125 lb., cast iron

Flange, companion, 1-1/2 x 5-inch, 150 lb., welding neck, 304 SS.

Flange, floor, 3/4 x 3-1/2-inch, threaded, galvanized.

D2 Page 1

Union, 1/4-inch, aluminum.