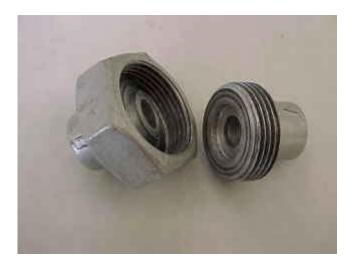

## 02/12/2020

Flange, blind, 2 x 6-inch, standard 125 lb., cast iron

Flange, companion, 1-1/2 x 5-inch, 150 lb., welding neck, 304 SS.

Flange, floor, 3/4 x 3-1/2-inch, threaded, galvanized.

D2 Page 1

Union, 1/4-inch, aluminum.