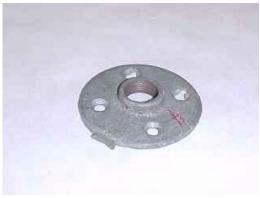

## 02/12/2020

Flange, blind, 2 x 6-inch, standard 125 lb., cast iron

Flange, companion, 1-1/2 x 5-inch, 150 lb., welding neck, 304 SS.

Flange, floor, 3/4 x 3-1/2-inch, threaded, galvanized.

D2 Page 1

Union, 1/4-inch, aluminum.