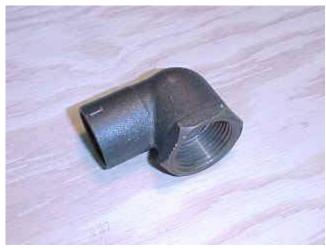

Cap, 1-inch, threaded, aluminum.

Elbow, street, 1-inch, threaded, galvanized.

Nipple, close, threaded, 1-inch.

D2 Page 4

Tee, reducing,  $1-1/2 \times 1-1/2 \times 1$ -inch, threaded, black iron.

Cross, 1-inch, threaded, galvanized.