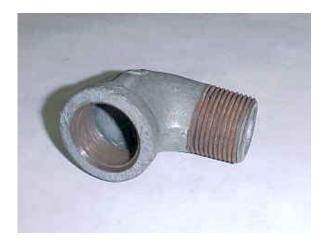

Cap, 1-inch, threaded, aluminum.

Elbow, street, 1-inch, threaded, galvanized.

Nipple, close, threaded, 1-inch.

D2 Page 4

Tee, reducing,  $1-1/2 \times 1-1/2 \times 1$ -inch, threaded, black iron.

Cross, 1-inch, threaded, galvanized.