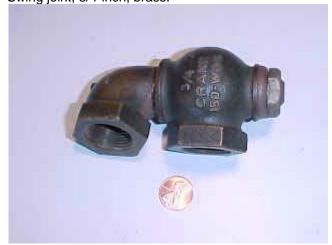

1/4-inch flare nut

Elbow, 1/4 -inch pipe to 1/4-inch plastic tubing, ferrule type, brass.

Connector, 1/4-inch pipe to 1/2-inch rubber tubing, stainless steel

D2 Page 8

Swing joint, 3/4-inch, brass.

Elbow 1-1/4-inch, aluminum, with 1-1/4-inch male pipe side outlet.