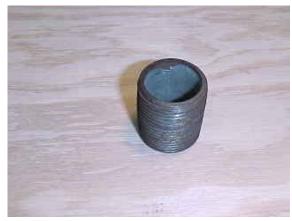

Cap, 1-inch, threaded, aluminum.

Elbow, street, 1-inch, threaded, galvanized.

Nipple, close, threaded, 1-inch.

D2 Page 4

Tee, reducing,  $1-1/2 \times 1-1/2 \times 1$ -inch, threaded, black iron.

Cross, 1-inch, threaded, galvanized.