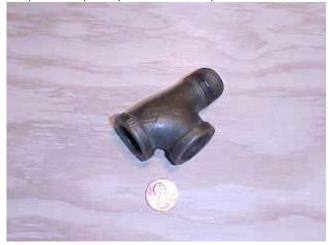

Cap, 1-inch, threaded, aluminum.

Elbow, street, 1-inch, threaded, galvanized.

Nipple, close, threaded, 1-inch.

D2 Page 4

Tee, reducing,  $1-1/2 \times 1-1/2 \times 1$ -inch, threaded, black iron.

Cross, 1-inch, threaded, galvanized.