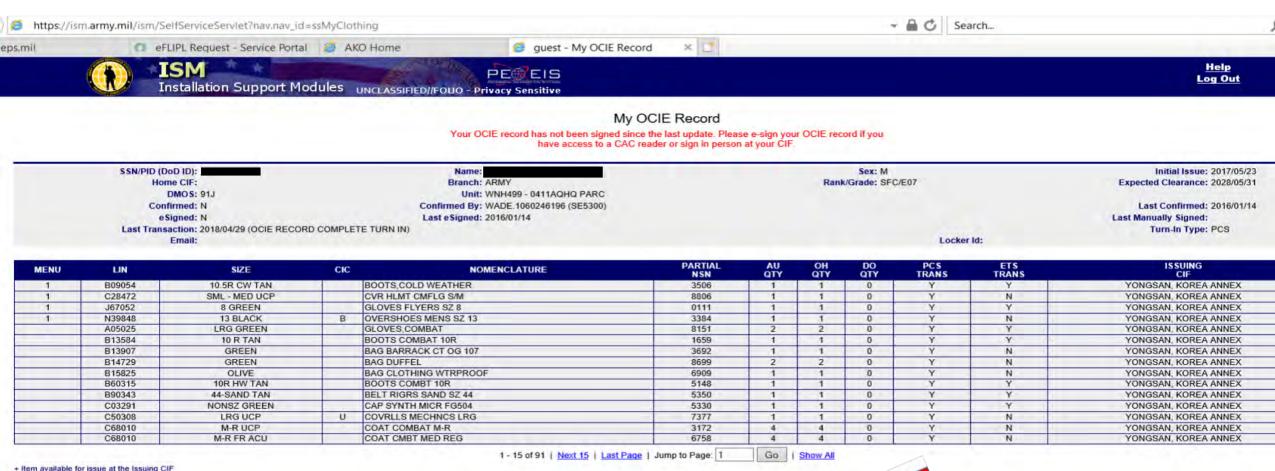

## View or print selected clothing record

DMOS: 91J

HOME CIF CODE: SE5300

DATE: 2016/01/14 09:05:59 DODAAC: W22PLR CENTRAL ISSUE FACILITY - FORT KNOX
CLOTHING RECORD - AUTOMATED DA FORM 3645

PAGE 1 OF 5 CIF CODE: SE5300

DODANO. WILL L

SSN/PID:

NAME: (SE

EX: M

LAST INITIAL ISSUE: 2012/12/27
EXPECTED CLEARANCE: 2018/11/05

RANK/GRADE BRANCH: AKMY

LAST TRANSACTION INFORMATION DOCUMENT NO: W22PLR60148026V CIF NAME: SE5300 - FORT KNOX

DTTC: CLOTHING RECORD ADDITIONAL ISSUE

DATE: 2016/01/14

| SESSION   SESS  |        |      |                 |              |            |                                |      |   |    |   |              |
|-------------------------------------------------------------------------------------------------------------------------------------------------------------------------------------------------------------------------------------------------------------------------------------------------------------------------------------------------------------------------------------------------------------------------------------------------------------------------------------------------------------------------------------------------------------------------------------------------------------------------------------------------------------------------------------------------------------------------------------------------------------------------------------------------------------------------------------------------------------------------------------------------------------------------------------------------------------------------------------------------------------------------------------------------------------------------------------------------------------------------------------------------------------------------------------------------------------------------------------------------------------------------------------------------------------------------------------------------------------------------------------------------------------------------------------------------------------------------------------------------------------------------------------------------------------------------------------------------------------------------------------------------------------------------------------------------------------------------------------------------------------------------------------------------------------------------------------------------------------------------------------------------------------------------------------------------------------------------------------------------------------------------------------------------------------------------------------------------------------------------------|--------|------|-----------------|--------------|------------|--------------------------------|------|---|----|---|--------------|
| SE5300   19E   DA650F   UCP                                                                                                                                                                                                                                                                                                                                                                                                                                                                                                                                                                                                                                                                                                                                                                                                                                                                                                                                                                                                                                                                                                                                                                                                                                                                                                                                                                                                                                                                                                                                                                                                                                                                                                                                                                                                                                                                                                                                                                                                                                                                                                   |        | MENU | LIN             | SIZE         | cic        | NOMENCLATURE                   |      |   |    |   | ETS<br>TRANS |
| SE5300   19E                                                                                                                                                                                                                                                                                                                                                                                                                                                                                                                                                                                                                                                                                                                                                                                                                                                                                                                                                                                                                                                                                                                                                                                                                                                                                                                                                                                                                                                                                                                                                                                                                                                                                                                                                                                                                                                                                                                                                                                                                                                                                                                  | SE5300 | 19E  | C33606          | LRG FGRN     |            | COVRLLS UTILITY LRG            | 7482 | 1 | 1  | N | N            |
| SE5300   19E   DA662Z                                                                                                                                                                                                                                                                                                                                                                                                                                                                                                                                                                                                                                                                                                                                                                                                                                                                                                                                                                                                                                                                                                                                                                                                                                                                                                                                                                                                                                                                                                                                                                                                                                                                                                                                                                                                                                                                                                                                                                                                                                                                                                         | SE5300 | 19E  | DA650F          | UCP          |            | FRAME                          | 8368 | 1 | 1  | N | N            |
| SE5300   19E   DA654J   LRG UCP   RUCKSACK LARGE FIEL   5285   1                                                                                                                                                                                                                                                                                                                                                                                                                                                                                                                                                                                                                                                                                                                                                                                                                                                                                                                                                                                                                                                                                                                                                                                                                                                                                                                                                                                                                                                                                                                                                                                                                                                                                                                                                                                                                                                                                                                                                                                                                                                              | SE5300 | 19E  | DA6517          | UCP          |            | MOLDED WAIST BELT              | 7232 | 1 | 1  | N | N            |
| SE5300   19E   DA655V   UCP   SUSTAINMENT POUCH   7226   2                                                                                                                                                                                                                                                                                                                                                                                                                                                                                                                                                                                                                                                                                                                                                                                                                                                                                                                                                                                                                                                                                                                                                                                                                                                                                                                                                                                                                                                                                                                                                                                                                                                                                                                                                                                                                                                                                                                                                                                                                                                                    | SE5300 | 19E  | DA652Z          | UCP          | 1          | ENHANCED FRAME SHOU            | 7240 | 1 | 1  | N | N            |
| SE5300   19E   DA657S   UCP   BUCKLE,MALE SHOULDE   S415   2   2   Y   Y                                                                                                                                                                                                                                                                                                                                                                                                                                                                                                                                                                                                                                                                                                                                                                                                                                                                                                                                                                                                                                                                                                                                                                                                                                                                                                                                                                                                                                                                                                                                                                                                                                                                                                                                                                                                                                                                                                                                                                                                                                                      | SE5300 | 19E  | DA654J          | LRG UCP      |            | RUCKSACK LARGE FIEL            | 5285 | 1 | 1  | N | N            |
| SE5300   19E   DA657W   UCP   LOAD LIFTER ATTACHM   7241   2   2   N   N                                                                                                                                                                                                                                                                                                                                                                                                                                                                                                                                                                                                                                                                                                                                                                                                                                                                                                                                                                                                                                                                                                                                                                                                                                                                                                                                                                                                                                                                                                                                                                                                                                                                                                                                                                                                                                                                                                                                                                                                                                                      | SE5300 | 19E  | DA655V          | UCP          |            | SUSTAINMENT POUCH              | 7226 | 2 | 2  | N | N            |
| SE5300         19E         DA7043         M UCP         BASE VEST ASSEMBLY         8750         1         1         N         N           SE5300         19E         DA7054         M UCP         YOKE AND COLLAR, ASS         7998         1         1         N         N           SE5300         19E         DA7065         XS/M UCP         GROIN PROTECTOR, ASS         8095         1         1         N         N           SE5300         19E         G39744         BROWN         GAITER NECK DK BRN         8509         1         1         N         N           SE5300         19E         J21883         L-R FGRN         JCKT CLD WTR L-R         6747         1         1         Y         Y           SE5300         19E         L70789         UCP         LINER WET WEATHR P         2559         1         1         Y         N           SE5300         19E         N39848         11 BLACK         B OVERSHOES MENS SZ 11         3382         1         1         N         N           SE5300         19E         P17415         UCP         PONCHO WET WEATHER         2555         1         1         N         N         N         N         N         N                                                                                                                                                                                                                                                                                                                                                                                                                                                                                                                                                                                                                                                                                                                                                                                                                                                                                                                                      | SE5300 | 19E  | DA657S          | UCP          |            | BUCKLE, MALE SHOULDE           | 8415 | 2 | 2  | Y | Y            |
| SE5300         19E         DA7054         M UCP         YOKE AND COLLAR,ASS         7998         1         1         N         N           SE5300         19E         DA7065         XS/M UCP         GROIN PROTECTOR,ASS         8095         1         1         N         N           SE5300         19E         G39744         BROWN         GAITER NECK DK BRN         8509         1         1         Y         Y           SE5300         19E         J21883         L-R FGRN         JCKT CLD WTR L-R         6747         1         1         Y         N           SE5300         19E         L70789         UCP         LINER WET WEATHR P         2559         1         1         Y         N           SE5300         19E         N39848         11 BLACK         BOVERSHOES MENS SZ 11         3382         1         1         N         N           SE5300         19E         P17415         UCP         PONCHO WET WEATHER         2555         1         1         Y         N           SE5300         411         DA653W         UCP         UCOVRLLS MECHNOS LRG         7377         1         1^         Y         N           SE5300         411         DA656T <td>SE5300</td> <td>19E</td> <td>DA657W</td> <td>UCP</td> <td></td> <td>LOAD LIFTER ATTACHM</td> <td>7241</td> <td>2</td> <td>2</td> <td>N</td> <td>N</td>                                                                                                                                                                                                                                                                                                                                                                                                                                                                                                                                                                                                                                                                                                                                                                         | SE5300 | 19E  | DA657W          | UCP          |            | LOAD LIFTER ATTACHM            | 7241 | 2 | 2  | N | N            |
| SE5300         19E         DA705V         UCP         THROAT PROTECTOR,AS         7925         1         1         N         N           SE5300         19E         DA7065         XS/M UCP         GROIN PROTECTOR,ASS         8095         1         1         N         N           SE5300         19E         G39744         BROWN         GAITER NECK DK BRN         8509         1         1         Y         Y           SE5300         19E         J21883         L-R FGRN         JCKT CLD WTR L-R         6747         1         1         Y         N           SE5300         19E         L70789         UCP         LINER WET WEATHR P         2559         1         1         Y         N           SE5300         19E         N39848         11 BLACK         BOVERSHOES MENS SZ 11         3382         1         1         N         N         N           SE5300         19E         P17415         UCP         PONCHO WET WEATHER         2555         1         1         N         N           SE5300         411         DA653W         UCP         UCP         POCKET,AMMUNITION MAGAZINE         7377         1         1^A         Y         N           SE5300 <td>SE5300</td> <td>19E</td> <td>DA7043</td> <td>MUCP</td> <td></td> <td>BASE VEST ASSEMBLY</td> <td>8750</td> <td>1</td> <td>1</td> <td>N</td> <td>N</td>                                                                                                                                                                                                                                                                                                                                                                                                                                                                                                                                                                                                                                                                                                                                                                         | SE5300 | 19E  | DA7043          | MUCP         |            | BASE VEST ASSEMBLY             | 8750 | 1 | 1  | N | N            |
| SE5300         19E         DA7065         XS/M UCP         GROIN PROTECTOR,ASS         8095         1         1         N         N           SE5300         19E         G39744         BROWN         GAITER NECK DK BRN         8509         1         1         Y         Y           SE5300         19E         J21883         L-R FGRN         JCKT CLD WTR L-R         6747         1         1         Y         N           SE5300         19E         L70789         UCP         LINER WET WEATHR P         2559         1         1         Y         N           SE5300         19E         N39848         11 BLACK         B OVERSHOES MENS SZ 11         3382         1         1         N         N           SE5300         19E         P17415         UCP         PONCHO WET WEATHER         2555         1         1         Y         N           SE5300         411         C50308         LRG UCP         U COVRLLS MECHNCS LRG         7377         1         1^*         Y         N           SE5300         411         DA656T         UCP         POCKET,AMMUNITION MAGAZINE         7365         1         1^*         N         N           SE5300         411                                                                                                                                                                                                                                                                                                                                                                                                                                                                                                                                                                                                                                                                                                                                                                                                                                                                                                                                     | SE5300 | 19E  | DA7054          | MUCP         |            | YOKE AND COLLAR, ASS           | 7998 | 1 | 1  | N | N            |
| SE5300         19E         G39744         BROWN         GAITER NECK DK BRN         8509         1         1         Y         Y           SE5300         19E         J21883         L-R FGRN         JCKT CLD WTR L-R         6747         1         1         Y         N           SE5300         19E         L70789         UCP         LINER WET WEATHR P         2559         1         1         Y         N           SE5300         19E         N39848         11 BLACK         B OVERSHOES MENS SZ 11         3382         1         1         N         N           SE5300         19E         P17415         UCP         PONCHO WET WEATHER         2555         1         1         Y         N           SE5300         411         C50308         LRG UCP         U COVRLLS MECHNCS LRG         7377         1         1^         Y         N           SE5300         411         DA6563W         UCP         POCKET,AMMUNITION MAGAZINE         7365         1         1^         Y         N           SE5300         411         S00400         1 PER SM UCP         SHELTER, IMPROVED COMBAT (ICS)         6438         1         1^         N         N           SE5300         R                                                                                                                                                                                                                                                                                                                                                                                                                                                                                                                                                                                                                                                                                                                                                                                                                                                                                                                        | SE5300 | 19E  | DA705V          | UCP          |            | THROAT PROTECTOR,AS            | 7925 | 1 | 1  | N | N            |
| SE5300         19E         J21883         L-R FGRN         JCKT CLD WTR L-R         6747         1         1         Y         N           SE5300         19E         L70789         UCP         LINER WET WEATHR P         2559         1         1         Y         N           SE5300         19E         N39848         11 BLACK         B OVERSHOES MENS SZ 11         3382         1         1         N         N           SE5300         19E         P17415         UCP         PONCHO WET WEATHER         2555         1         1         Y         N           SE5300         411         C50308         LRG UCP         U COVRLLS MECHNCS LRG         7377         1         1^*         Y         N           SE5300         411         DA653W         UCP         POCKET,AMMUNITION MAGAZINE         7365         1         1^*         Y         N           SE5300         411         S0400         1 PER SM UCP         SHELTER, IMPROVED COMBAT (ICS)         6438         1         1^*         N         N           SE5300         RFI         DA153L / D74128         MED TAN         DRAWRS CLD WTHR M-R         8472         2         2         Y         Y           SE5300                                                                                                                                                                                                                                                                                                                                                                                                                                                                                                                                                                                                                                                                                                                                                                                                                                                                                                                     | SE5300 | 19E  | DA7065          | XS/M UCP     |            | GROIN PROTECTOR, ASS           | 8095 | 1 | 1  | N | N            |
| SE5300         19E         L70789         UCP         LINER WET WEATHR P         2559         1         1         Y         N           SE5300         19E         N39848         11 BLACK         B OVERSHOES MENS SZ 11         3382         1         1         N         N           SE5300         19E         P17415         UCP         PONCHO WET WEATHER         2555         1         1         Y         N           SE5300         411         C50308         LRG UCP         U COVRLLS MECHNCS LRG         7377         1         1^*         Y         N           SE5300         411         DA653W         UCP         POCKET,AMMUNITION MAGAZINE         7365         1         1^*         Y         N           SE5300         411         S00400         1 PER SM UCP         POCKET,AMMUNITION MAGAZINE         7620         1         1^*         N         N           SE5300         RFI         C68010         M-R FR ACU         COAT CMBT MED REG         6438         1         1^*         N         N           SE5300         RFI         DA153L / D74128         MED TAN         DRAWRS CLD WTHR M-R         8472         2         2         Y         Y           SE5300 <td>SE5300</td> <td>19E</td> <td>G39744</td> <td>BROWN</td> <td></td> <td>GAITER NECK DK BRN</td> <td>8509</td> <td>1</td> <td>1</td> <td>Y</td> <td>Y</td>                                                                                                                                                                                                                                                                                                                                                                                                                                                                                                                                                                                                                                                                                                                                                       | SE5300 | 19E  | G39744          | BROWN        |            | GAITER NECK DK BRN             | 8509 | 1 | 1  | Y | Y            |
| SE5300         19E         N39848         11 BLACK         B OVERSHOES MENS SZ 11         3382         1 1 N N         N           SE5300         19E         P17415         UCP         PONCHO WET WEATHER         2555         1 1 Y N         N           SE5300         411         C50308         LRG UCP         U COVRLLS MECHNCS LRG         7377         1 1^A Y N         N           SE5300         411         DA653W         UCP         POCKET,AMMUNITION MAGAZINE         7365         1 1^A N N         N           SE5300         411         S00400         1 PER SM UCP         POCKET,AMMUNITION MAGAZINE         7620         1 1^A N N         N           SE5300         RFI         C68010         M-R FR ACU         COAT CMBT MED REG         6438         1 1^A N N         N           SE5300         RFI         DA153L / D74128         MED TAN         DRAWRS CLD WTHR M-R         8472         2 2 2 Y Y Y         Y           SE5300         RFI         DA153L / D74812         MED-REG TAN         DRWR CLD WTHR MD REG         8730         1 1 Y Y         Y           SE5300         RFI         DA154H         LRG GREEN         GLOVES,COMBAT         8151         2 2 Y Y         Y                                                                                                                                                                                                                                                                                                                                                                                                                                                                                                                                                                                                                                                                                                                                                                                                                                                                                                  | SE5300 | 19E  | J21883          | L-R FGRN     |            | JCKT CLD WTR L-R               | 6747 | 1 | 1  | Y | N            |
| SE5300         19E         P17415         UCP         PONCHO WET WEATHER         2555         1         1         Y         N           SE5300         411         C50308         LRG UCP         U COVRLLS MECHNCS LRG         7377         1         1^         Y         N           SE5300         411         DA653W         UCP         POCKET,AMMUNITION MAGAZINE         7365         1         1^         Y         N           SE5300         411         S00400         1 PER SM UCP         SHELTER, IMPROVED COMBAT (ICS)         6438         1         1^         N         N           SE5300         RFI         C68010         M-R FR ACU         COAT CMBT MED REG         6758         4         4         Y         N           SE5300         RFI         DA153L / D74128         MED TAN         DRAWRS CLD WTHR M-R         8472         2         2         Y         Y           SE5300         RFI         DA153L / D74812         MED-REG TAN         DRWR CLD WTHR MD REG         8151         2         2         Y         Y           SE5300         RFI         DA157H         LRG GREEN         GLOVES,COMBAT         8151         1         1         Y         Y                                                                                                                                                                                                                                                                                                                                                                                                                                                                                                                                                                                                                                                                                                                                                                                                                                                                                                                          | SE5300 | 19E  | L70789          | UCP          |            | LINER WET WEATHR P             | 2559 | 1 | 1  | Y | N            |
| SE5300         411         C50308         LRG UCP         U COVRLLS MECHNCS LRG         7377         1         1^0         Y         N           SE5300         411         DA653W         UCP         POCKET,AMMUNITION MAGAZINE         7365         1         1^0         Y         N           SE5300         411         DA656T         UCP         POCKET,AMMUNITION MAGAZINE         7620         1         1^0         N         N           SE5300         411         S00400         1 PER SM UCP         SHELTER, IMPROVED COMBAT (ICS)         6438         1         1^0         N         N           SE5300         RFI         C68010         M-R FR ACU         COAT CMBT MED REG         6758         4         4         Y         N           SE5300         RFI         DA153L / D74128         MED TAN         DRAWRS CLD WTHR M-R         8472         2         2         Y         Y           SE5300         RFI         DA153L / D74812         MED-REG TAN         DRWR CLD WTHR MD REG         8730         1         1         Y         Y           SE5300         RFI         DA157D         DA157D         TYPE I         GLOVES, COMBAT         7524         1         1         1         Y </td <td>SE5300</td> <td>19E</td> <td>N39848</td> <td>11 BLACK</td> <td>В</td> <td>OVERSHOES MENS SZ 11</td> <td>3382</td> <td>1</td> <td>1</td> <td>N</td> <td>N</td>                                                                                                                                                                                                                                                                                                                                                                                                                                                                                                                                                                                                                                                                                                                         | SE5300 | 19E  | N39848          | 11 BLACK     | В          | OVERSHOES MENS SZ 11           | 3382 | 1 | 1  | N | N            |
| SE5300         411         DA653W         UCP         POCKET,AMMUNITION MAGAZINE         7365         1         1^         Y         N           SE5300         411         DA656T         UCP         POCKET,AMMUNITION MAGAZINE         7620         1         1^         N         N           SE5300         411         S00400         1 PER SM UCP         SHELTER, IMPROVED COMBAT (ICS)         6438         1         1^         N         N           SE5300         RFI         C68010         M-R FR ACU         COAT CMBT MED REG         6758         4         4         Y         N           SE5300         RFI         DA153L / D74128         MED TAN         DRAWRS CLD WTHR M-R         8472         2         2         Y         Y           SE5300         RFI         DA153L / D74812         MED-REG TAN         DRWR CLD WTHR MD REG         8730         1         1         Y         Y           SE5300         RFI         DA154H         LRG GREEN         GLOVES,COMBAT         8151         2         2         Y         Y           SE5300         RFI         DA157D         TYPE I         TYPE                                                                                                                                                                                                                                                                                                                                                                                                                                                                                                                                                                                                                                                                                                                                                                                                                                                                                               | SE5300 | 19E  | P17415          | UCP          |            | PONCHO WET WEATHER             | 2555 | 1 | 1  | Y | N            |
| SE5300         411         DA656T         UCP         POCKET,AMMUNITION MAGAZINE         7620         1         1^         N         N           SE5300         411         S00400         1 PER SM UCP         SHELTER, IMPROVED COMBAT (ICS)         6438         1         1^         N         N           SE5300         RFI         C68010         M-R FR ACU         COAT CMBT MED REG         6758         4         4         Y         N           SE5300         RFI         DA153L / D74128         MED TAN         DRAWRS CLD WTHR M-R         8472         2         2         Y         Y           SE5300         RFI         DA153L / D74812         MED-REG TAN         DRWR CLD WTHR MD REG         8730         1         1         Y         Y           SE5300         RFI         DA154H         LRG GREEN         GLOVES,COMBAT         8151         2         2         Y         Y           SE5300         RFI         DA157D         TYPE I         TYPE I         7524         1         1         Y         Y                                                                                                                                                                                                                                                                                                                                                                                                                                                                                                                                                                                                                                                                                                                                                                                                                                                                                                                                                                                                                                                                                   | SE5300 | 411  | C50308          | LRG UCP      | U          | COVRLLS MECHNCS LRG            | 7377 | 1 | 1^ | Y | N            |
| SE5300         411         S00400         1 PER SM UCP         SHELTER, IMPROVED COMBAT (ICS)         6438         1         1^         N         N           SE5300         RFI         C68010         M-R FR ACU         COAT CMBT MED REG         6758         4         4         Y         N           SE5300         RFI         DA153L / D74128         MED TAN         DRAWRS CLD WTHR M-R         8472         2         2         Y         Y           SE5300         RFI         DA153L / D74812         MED-REG TAN         DRWR CLD WTHR MD REG         8730         1         1         Y         Y           SE5300         RFI         DA154H         LRG GREEN         GLOVES,COMBAT         8151         2         2         Y         Y           SE5300         RFI         DA157D         TYPE I         TYPE I         7524         1         1         Y         Y                                                                                                                                                                                                                                                                                                                                                                                                                                                                                                                                                                                                                                                                                                                                                                                                                                                                                                                                                                                                                                                                                                                                                                                                                                    | SE5300 | 411  | DA653W          | UCP          |            | POCKET, AMMUNITION MAGAZINE    | 7365 | 1 | 1^ | Y | N            |
| SE5300         RFI         C68010         M-R FR ACU         COAT CMBT MED REG         6758         4         4         Y         N           SE5300         RFI         DA153L / D74128         MED TAN         DRAWRS CLD WTHR M-R         8472         2         2         Y         Y           SE5300         RFI         DA153L / D74812         MED-REG TAN         DRWR CLD WTHR MD REG         8730         1         1         Y         Y           SE5300         RFI         DA154H         LRG GREEN         GLOVES,COMBAT         8151         2         2         Y         Y           SE5300         RFI         DA157D         TYPE I         TYPE I         7524         1         1         Y         Y                                                                                                                                                                                                                                                                                                                                                                                                                                                                                                                                                                                                                                                                                                                                                                                                                                                                                                                                                                                                                                                                                                                                                                                                                                                                                                                                                                                                  | SE5300 | 411  | DA656T          | UCP          |            | POCKET, AMMUNITION MAGAZINE    | 7620 | 1 | 1^ | N | N            |
| SE5300         RFI         DA153L / D74128         MED TAN         DRAWRS CLD WTHR M-R         8472         2         2         Y         Y           SE5300         RFI         DA153L / D74812         MED-REG TAN         DRWR CLD WTHR MD REG         8730         1         1         Y         Y           SE5300         RFI         DA154H         LRG GREEN         GLOVES,COMBAT         8151         2         2         Y         Y           SE5300         RFI         DA157D         TYPE I         TYPE I         7524         1         1         Y         Y                                                                                                                                                                                                                                                                                                                                                                                                                                                                                                                                                                                                                                                                                                                                                                                                                                                                                                                                                                                                                                                                                                                                                                                                                                                                                                                                                                                                                                                                                                                                                | SE5300 | 411  | S00400          | 1 PER SM UCP |            | SHELTER, IMPROVED COMBAT (ICS) | 6438 | 1 | 1^ | N | N            |
| SE5300         RFI         DA153L / D74812         MED-REG TAN         DRWR CLD WTHR MD REG         8730         1         1         Y         Y           SE5300         RFI         DA154H         LRG GREEN         GLOVES,COMBAT         8151         2         2         Y         Y           SE5300         RFI         DA157D         TYPE I         TYPE I         7524         1         1         Y         Y                                                                                                                                                                                                                                                                                                                                                                                                                                                                                                                                                                                                                                                                                                                                                                                                                                                                                                                                                                                                                                                                                                                                                                                                                                                                                                                                                                                                                                                                                                                                                                                                                                                                                                      | SE5300 | RFI  | C68010          | M-R FR ACU   |            | COAT CMBT MED REG              | 6758 | 4 | 4  | Y | N            |
| SE5300 RFI DA154H LRG GREEN GLOVES, COMBAT 8151 2 2 Y Y SE5300 RFI DA157D TYPE I 7524 1 1 Y Y                                                                                                                                                                                                                                                                                                                                                                                                                                                                                                                                                                                                                                                                                                                                                                                                                                                                                                                                                                                                                                                                                                                                                                                                                                                                                                                                                                                                                                                                                                                                                                                                                                                                                                                                                                                                                                                                                                                                                                                                                                 | SE5300 | RFI  | DA153L / D74128 | MED TAN      |            | DRAWRS CLD WTHR M-R            | 8472 | 2 | 2  | Y | Y            |
| SE5300 RFI DA157D TYPE I TYPE | SE5300 | RFI  | DA153L / D74812 | MED-REG TAN  |            | DRWR CLD WTHR MD REG           | 8730 | 1 | 1  | Y | Y            |
|                                                                                                                                                                                                                                                                                                                                                                                                                                                                                                                                                                                                                                                                                                                                                                                                                                                                                                                                                                                                                                                                                                                                                                                                                                                                                                                                                                                                                                                                                                                                                                                                                                                                                                                                                                                                                                                                                                                                                                                                                                                                                                                               | SE5300 | RFI  | DA154H          | LRG GREEN    |            | GLOVES,COMBAT                  | 8151 | 2 | 2  | Y | Y            |
|                                                                                                                                                                                                                                                                                                                                                                                                                                                                                                                                                                                                                                                                                                                                                                                                                                                                                                                                                                                                                                                                                                                                                                                                                                                                                                                                                                                                                                                                                                                                                                                                                                                                                                                                                                                                                                                                                                                                                                                                                                                                                                                               | SE5300 | RFI  | DA157D          |              | <b>a</b> 1 | <b>A A</b> 1 /5 <b>A A</b>     | 7524 | 1 | 1  | Y | Y            |