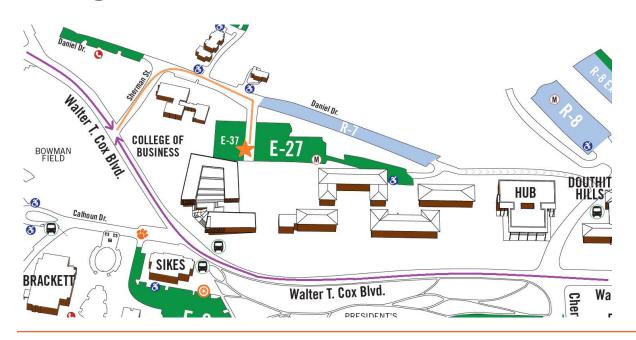

## Directions to Wilbur O. and Ann Powers College of Business

## From I-85 S (Charlotte, North Carolina/Greenville)

- 1. Continue on I-85 S.
- 2. Take exit 19B to merge onto SC-28 W/US-76 W/Clemson Blvd. toward Clemson.
- 3. Continue to follow SC-28 W/US-76 for 10 miles.
- 4. Take the SC-93 exit toward Clemson University.
- 5. Use the left two lanes to turn left onto SC-93 S.
- 6. In 1 mile, turn right onto Sherman Street.
- 7. At the stop sign, turn right onto Daniel Drive.
- 8. On your right are employee parking lots E-37.

## From I-85 N (Atlanta)

- 1. Continue on I-85 N.
- 2. Take exit 14 for SC-187 toward Pendleton/Clemson.
- 3. Turn left onto SC-187.
- 4. In 6 miles, use any lane to turn left onto US-76 E.
- 5. In 4.6 miles, take the SC-93 exit toward Clemson University.
- 6. Use the left two lanes to turn left onto SC-93 S.
- 7. In 1 mile, turn right onto Sherman Street.
- 8. At the stop sign, turn right onto Daniel Drive.
- 9. On your right are employee parking lots E-37.

Note: If you are arriving at the Wilbur O. and Ann Powers of College Business by using your smartphone or other navigation system, directions will end at SC-93 S. Be sure to use Sherman Street to access parking areas.