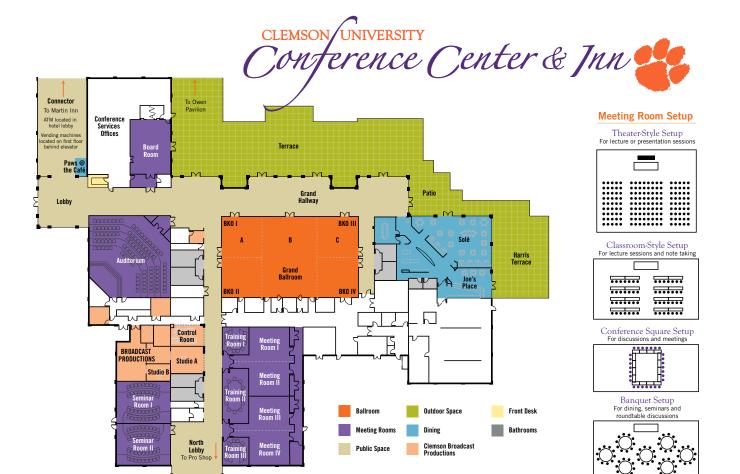

230 Madren Center Drive Clemson, SC 29634-5673 888-654-9020 • 864-656-7155 FAX 864-656-7154

Front desk: 864-656-7155 Hotel front desk: 864-654-9020 madren@clemson.edu

cuconferencecenter.com

Meeting Room Specifications

| Room*                      | Square Feet | Banquet<br>Rounds | Theater | <b>Classroom</b><br>18" Table | Reception | Conference<br>Square |
|----------------------------|-------------|-------------------|---------|-------------------------------|-----------|----------------------|
| Grand Ballroom             | 5660        | 400               | 600     | 290                           | 600       | N/A                  |
| Ballroom A or C            | 1680        | 100               | 144     | 85                            | 150       | 60                   |
| Ballroom B                 | 2300        | 120               | 216     | 120                           | 225       | 66                   |
| Breakout Rooms (BKO I-IV)  | 830         | 40                | 60      | 34                            | 75        | 34                   |
| Auditorium                 | 3170        | N/A               | N/A     | 120                           | N/A       | N/A                  |
| Seminar Room I             | 1180        | N/A               | N/A     | 40                            | N/A       | N/A                  |
| Seminar Room II            | 1145        | N/A               | N/A     | 40                            | N/A       | N/A                  |
| Meeting Rooms (I-IV)       | 727.5       | 40                | 54      | 30                            | 75        | 30                   |
| Meeting Rooms combined (2) | 1455        | 100               | 120     | 75                            | 150       | 54                   |
| Training Room I or III     | 377         | N/A               | N/A     | N/A                           | N/A       | U-shape 12           |
| Training Room II           | 730         | N/A               | N/A     | N/A                           | N/A       | 16                   |
| Executive Boardroom        | 1140        | N/A               | N/A     | N/A                           | N/A       | 24                   |

<sup>\*</sup>The maximum capacity may vary depending on additional setup requirements.