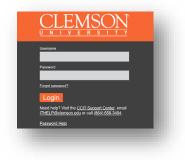

2. If required, enter your Clemson Log in Credentials. You should see the screen below

- 3. You are now logged into Christopherson's AirPortal. To update your travel profile,
- 4. In the upper right-hand corner, click on your name