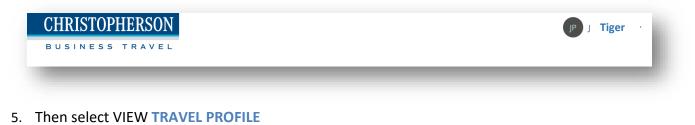

2. If required, enter your Clemson Log in Credentials. You should see the screen below

- 3. You are now logged into Christopherson's AirPortal. To update your travel profile,
- 4. In the upper right-hand corner, click on your name

MY SETTINGS

TRAVEL AGENCY CONTACTS

VIEW TRAVEL PROFILE

6. Please Note: It's important to click on <u>SAVE</u> once you have modified your profile.